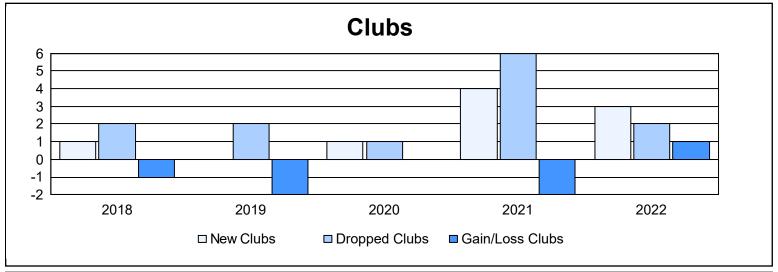

District 2 T1 As of June 2022 Cumulative

| Year      | New<br>Clubs | Dropped<br>Clubs | Gain/<br>Loss<br>Clubs | New<br>Members | Charter<br>Members | Reinstate<br>Members | Transfer<br>Members | Total<br>Member<br>Added | Total<br>Members<br>Dropped | Gain/<br>Loss<br>Members |
|-----------|--------------|------------------|------------------------|----------------|--------------------|----------------------|---------------------|--------------------------|-----------------------------|--------------------------|
| 2017-2018 | 1            | 2                | -1                     | 175            | 21                 | 5                    | 7                   | 208                      | 245                         | -37                      |
| 2018-2019 | 0            | 2                | -2                     | 129            | 5                  | 30                   | 5                   | 169                      | 222                         | -53                      |
| 2019-2020 | 1            | 1                | 0                      | 65             | 53                 | 1                    | 2                   | 121                      | 182                         | -61                      |
| 2020-2021 | 4            | 6                | -2                     | 115            | 87                 | 6                    | 1                   | 209                      | 222                         | -13                      |
| 2021-2022 | 3            | 2                | 1                      | 268            | 107                | 41                   | 4                   | 420                      | 226                         | 194                      |
| Average   | 2            | 3                | -1                     | 150            | 55                 | 17                   | 4                   | 225                      | 219                         | 6                        |